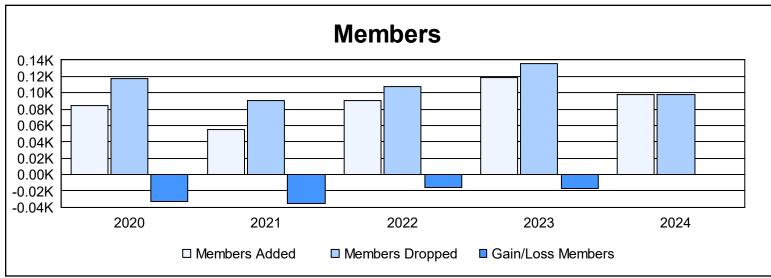

District 112 B As of June 2024 Cumulative

| Year      | New<br>Clubs | Dropped<br>Clubs | Gain/<br>Loss<br>Clubs | New<br>Members | Charter<br>Members | Reinstate<br>Members | Transfer<br>Members | Total<br>Member<br>Added | Total<br>Members<br>Dropped | Gain/<br>Loss<br>Members |
|-----------|--------------|------------------|------------------------|----------------|--------------------|----------------------|---------------------|--------------------------|-----------------------------|--------------------------|
| 2019-2020 | 0            | 1                | -1                     | 79             | 0                  | 0                    | 5                   | 84                       | 117                         | -33                      |
| 2020-2021 | 0            | 0                | 0                      | 49             | 0                  | 2                    | 4                   | 55                       | 90                          | -35                      |
| 2021-2022 | 0            | 2                | -2                     | 81             | 4                  | 3                    | 3                   | 91                       | 107                         | -16                      |
| 2022-2023 | 0            | 1                | -1                     | 90             | 0                  | 4                    | 25                  | 119                      | 136                         | -17                      |
| 2023-2024 | 0            | 2                | -2                     | 92             | 0                  | 2                    | 4                   | 98                       | 98                          | 0                        |
| Average   | 0            | 1                | -1                     | 78             | 1                  | 2                    | 8                   | 89                       | 110                         | -20                      |