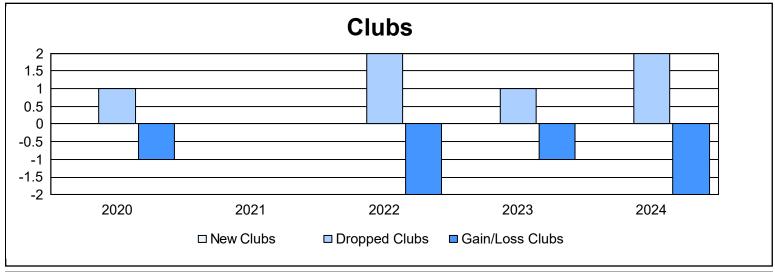

District 112 B As of June 2024 Cumulative

| Year      | New<br>Clubs | Dropped<br>Clubs | Gain/<br>Loss<br>Clubs | New<br>Members | Charter<br>Members | Reinstate<br>Members | Transfer<br>Members | Total<br>Member<br>Added | Total<br>Members<br>Dropped | Gain/<br>Loss<br>Members |
|-----------|--------------|------------------|------------------------|----------------|--------------------|----------------------|---------------------|--------------------------|-----------------------------|--------------------------|
| 2019-2020 | 0            | 1                | -1                     | 79             | 0                  | 0                    | 5                   | 84                       | 117                         | -33                      |
| 2020-2021 | 0            | 0                | 0                      | 49             | 0                  | 2                    | 4                   | 55                       | 90                          | -35                      |
| 2021-2022 | 0            | 2                | -2                     | 81             | 4                  | 3                    | 3                   | 91                       | 107                         | -16                      |
| 2022-2023 | 0            | 1                | -1                     | 90             | 0                  | 4                    | 25                  | 119                      | 136                         | -17                      |
| 2023-2024 | 0            | 2                | -2                     | 92             | 0                  | 2                    | 4                   | 98                       | 98                          | 0                        |
| Average   | 0            | 1                | -1                     | 78             | 1                  | 2                    | 8                   | 89                       | 110                         | -20                      |